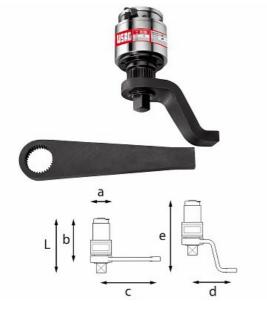

# 828/3000

- Ratchet model with inversion lever for clockwise and counterclockwise tightening
- Non-return safety system for maintaining multiplier tension, thus avoiding dangerous returns at the end of each tightening operation
- Disengagement device to protect the mechanism which activates when the maximum capacity of the multiplier is exceeded
- Supplied in case with straight and offset safety levers and test certificate
- Dimensions (axbxc): 108x196x310 mm
- Dimensions (dxe): 195x285 mm
- Length (L): 224 mm
- Square female: 1/2"
- Square male: 1"

## **Family details**

| Code      | Capacity Nm | Multiplication ratio | Transmission ratio | Quantity for packaging |
|-----------|-------------|----------------------|--------------------|------------------------|
| U08280001 | 3000        | 27:1                 | 29,752:1           | 1                      |